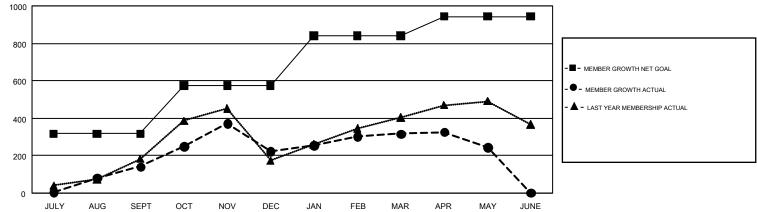

## GMT Constitutional Area 5, Group G

**GMT:** TERESA MANN

REPORT DOES NOT INCLUDE CLUBS IN UNDISTRICTED AREAS.

| Clubs                 |               |           |               | Members               |                           |                         |                                              |  |
|-----------------------|---------------|-----------|---------------|-----------------------|---------------------------|-------------------------|----------------------------------------------|--|
| RESULTS FOR 2017-2018 |               |           |               | RESULTS FOR 2017-2018 |                           |                         |                                              |  |
| QUARTER               | NEW CLUB GOAL | NEW CLUBS | DROPPED CLUBS | QUARTER               | MEMBER GROWTH NET<br>GOAL | MEMBER GROWTH<br>ACTUAL | DROPPED MEMBERS ACTUAL (including transfers) |  |
| JULY/AUG/SEPT         | 10            | 7         | 2             | JULY/AUG/SEPT         | 317                       | 526                     | 361                                          |  |
| OCT/NOV/DEC           | 4             | 9         | 1             | OCT/NOV/DEC           | 258                       | 488                     | 392                                          |  |
| JAN/FEB/MAR           | 1             | 0         | 1             | JAN/FEB/MAR           | 265                       | 283                     | 175                                          |  |
| APR/MAY/JUNE          | 1             | 2         | 0             | APR/MAY/JUNE          | 103                       | 169                     | 235                                          |  |