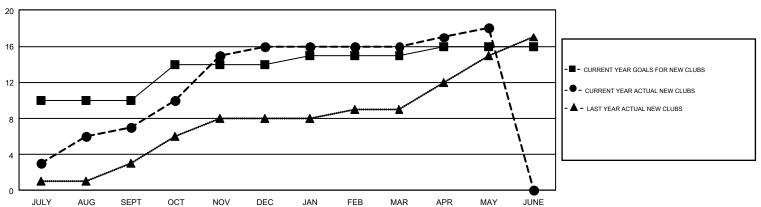

## GMT Constitutional Area 5, Group G

**GMT:** TERESA MANN

REPORT DOES NOT INCLUDE CLUBS IN UNDISTRICTED AREAS.

| Clubs                 |               |           |               | Members               |                           |                         |                                              |  |
|-----------------------|---------------|-----------|---------------|-----------------------|---------------------------|-------------------------|----------------------------------------------|--|
| RESULTS FOR 2017-2018 |               |           |               | RESULTS FOR 2017-2018 |                           |                         |                                              |  |
| QUARTER               | NEW CLUB GOAL | NEW CLUBS | DROPPED CLUBS | QUARTER               | MEMBER GROWTH NET<br>GOAL | MEMBER GROWTH<br>ACTUAL | DROPPED MEMBERS ACTUAL (including transfers) |  |
| JULY/AUG/SEPT         | 10            | 7         | 2             | JULY/AUG/SEPT         | 317                       | 526                     | 361                                          |  |
| OCT/NOV/DEC           | 4             | 9         | 1             | OCT/NOV/DEC           | 258                       | 488                     | 392                                          |  |
| JAN/FEB/MAR           | 1             | 0         | 1             | JAN/FEB/MAR           | 265                       | 283                     | 175                                          |  |
| APR/MAY/JUNE          | 1             | 2         | 0             | APR/MAY/JUNE          | 103                       | 169                     | 235                                          |  |